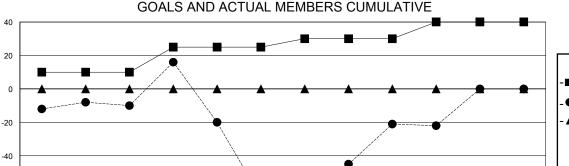

## District 410 W

Results as of: 5/31/2020

| GMT <sup>.</sup> | LOCATION REP OF SOUTH AFRICA | GMT CA |
|------------------|------------------------------|--------|

|                       | Club          | s         |               |               | Men                    | nbers                   |                                                    |
|-----------------------|---------------|-----------|---------------|---------------|------------------------|-------------------------|----------------------------------------------------|
| RESULTS FOR 2019-2020 |               |           |               |               | RESULTS F              | OR 2019-2020            |                                                    |
| QUARTER               | NEW CLUB GOAL | NEW CLUBS | DROPPED CLUBS | QUARTER MEMB  | SER GROWTH NET<br>GOAL | MEMBER GROWTH<br>ACTUAL | DROPPED<br>MEMBERS ACTUAL<br>(including transfers) |
| JULY/AUG/SEPT         | 1             | 0         | 0             | JULY/AUG/SEPT | 10                     | 25                      | 28                                                 |
| OCT/NOV/DEC           | 1             | 0         | 0             | OCT/NOV/DEC   | 15                     | 45                      | 98                                                 |
| JAN/FEB/MAR           | 0             | 1         | 0             | JAN/FEB/MAR   | 5                      | 111                     | 65                                                 |
| APR/MAY/JUNE          | 1             | 0         | 0             | APR/MAY/JUNE  | 10                     | 2                       | 3                                                  |

## GOALS AND ACTUAL NEW CLUBS CUMULATIVE

| ■- | MEMBER GROWTH NET GOAL |
|----|------------------------|
| •- | MEMBER GROWTH ACTUAL   |

▲ - LAST YEAR MEMBERSHIP ACTUAL

| DROPPED CLUBS: 0 |     | 42 CLUBS OF 58 ADDED 1 OR MORE<br>NEW MEMBERS | GENDER DIST                | 610 (54.22%) |     |
|------------------|-----|-----------------------------------------------|----------------------------|--------------|-----|
| DROPPED MEMBERS  |     |                                               | FEMALE                     | 515 (45.78%) |     |
| DECEASED         | 10  | CLICK HERE FOR CUMULATIVE MEMBERSHIP DATA     | TOTAL FAMILY UNIT MEMBERS  |              | 252 |
| CLUB CANCELLED   | 0   |                                               | FAMILY MEMBERS PAYING HALF |              | 101 |
| OTHER            | 184 |                                               |                            |              | 131 |
| TOTAL            | 194 |                                               |                            |              |     |

APR

MAY

JUNE

-60

JULY

AUG

SEPT

OCT

NOV

DEC

JAN