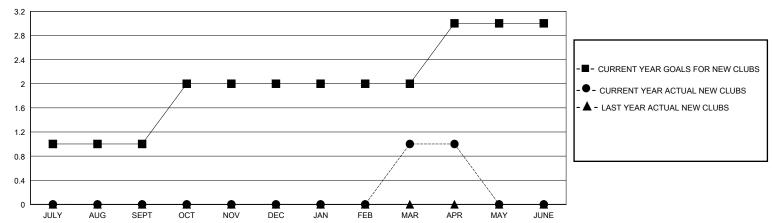

## District 410 W

Results as of: 5/31/2020

| GMT <sup>.</sup> | LOCATION REP OF SOUTH AFRICA | GMT CA |
|------------------|------------------------------|--------|

|                       | Club          | s         |               |               | Men                    | nbers                   |                                                    |
|-----------------------|---------------|-----------|---------------|---------------|------------------------|-------------------------|----------------------------------------------------|
| RESULTS FOR 2019-2020 |               |           |               |               | RESULTS F              | OR 2019-2020            |                                                    |
| QUARTER               | NEW CLUB GOAL | NEW CLUBS | DROPPED CLUBS | QUARTER MEMB  | SER GROWTH NET<br>GOAL | MEMBER GROWTH<br>ACTUAL | DROPPED<br>MEMBERS ACTUAL<br>(including transfers) |
| JULY/AUG/SEPT         | 1             | 0         | 0             | JULY/AUG/SEPT | 10                     | 25                      | 28                                                 |
| OCT/NOV/DEC           | 1             | 0         | 0             | OCT/NOV/DEC   | 15                     | 45                      | 98                                                 |
| JAN/FEB/MAR           | 0             | 1         | 0             | JAN/FEB/MAR   | 5                      | 111                     | 65                                                 |
| APR/MAY/JUNE          | 1             | 0         | 0             | APR/MAY/JUNE  | 10                     | 2                       | 3                                                  |

## GOALS AND ACTUAL NEW CLUBS CUMULATIVE

| ■- | MEMBER GROWTH NET GOAL |
|----|------------------------|
| •- | MEMBER GROWTH ACTUAL   |

▲ - LAST YEAR MEMBERSHIP ACTUAL

| DROPPED CLUBS: 0 |     | 42 CLUBS OF 58 ADDED 1 OR MORE<br>NEW MEMBERS | GENDER DIST                | 610 (54.22%) |     |
|------------------|-----|-----------------------------------------------|----------------------------|--------------|-----|
| DROPPED MEMBERS  |     |                                               | FEMALE                     | 515 (45.78%) |     |
| DECEASED         | 10  | CLICK HERE FOR CUMULATIVE MEMBERSHIP DATA     | TOTAL FAMILY UNIT MEMBERS  |              | 252 |
| CLUB CANCELLED   | 0   |                                               | FAMILY MEMBERS PAYING HALF |              | 101 |
| OTHER            | 184 |                                               |                            |              | 131 |
| TOTAL            | 194 |                                               |                            |              |     |